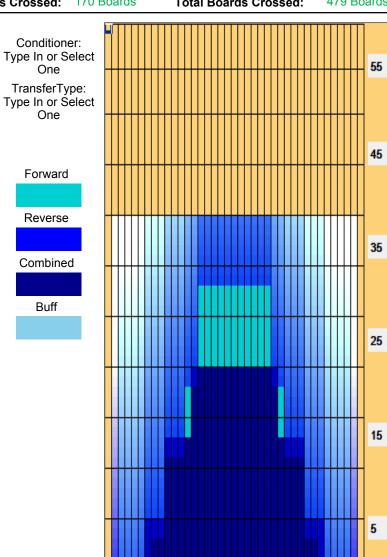

## 2023年ウォーカーAパターン2395ml-958-40ft

Oil Pattern Distance: 40 Feet **Reverse Brush Drop:** 40 Feet Oil Per Board: 50 uL **Forward Oil Total:** 15.45 mL **Reverse Oil Total:** 8.5 mL **Volume Oil Total:** 23.95 mL Forward Boards Crossed: 309 Boards Reverse Boards Crossed: 170 Boards **Total Boards Crossed:** 479 Boards