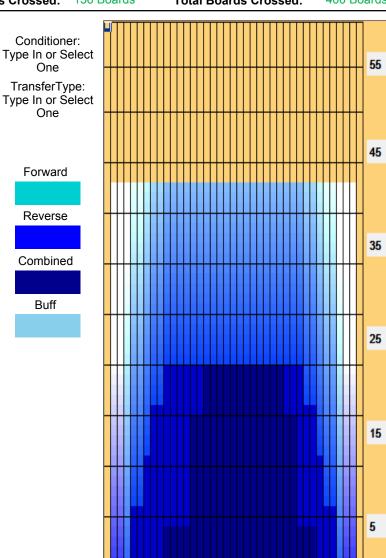

## 2023年ウォーカーCパターン239ml-733-43ft

Oil Pattern Distance: 43 Feet **Reverse Brush Drop:** 43 Feet Oil Per Board: 50 uL **Forward Oil Total:** 12.2 mL **Reverse Oil Total:** 7.8 mL **Volume Oil Total:** 20 mL 156 Boards 400 Boards Forward Boards Crossed: 244 Boards **Reverse Boards Crossed: Total Boards Crossed:** 

|   | Start | Stop | Loads | Speed | Crossed | Start | End  | Feet | T.Oil |
|---|-------|------|-------|-------|---------|-------|------|------|-------|
| 1 | 4L    | 4R   | 1     | 14    | 33      | 0.0   | 0.0  | 0.0  | 1650  |
| 2 | 7L    | 7R   | 2     | 14    | 54      | 0.0   | 3.9  | 3.9  | 2700  |
| 3 | 10L   | 8R   | 3     | 14    | 69      | 3.9   | 9.8  | 5.9  | 3450  |
| 4 | 14L   | 11R  | 4     | 18    | 64      | 9.8   | 20.0 | 10.2 | 3200  |
| 5 | 16L   | 13R  | 2     | 18    | 24      | 20.0  | 25.1 | 5.1  | 1200  |
| 6 | 2L    | 2R   | 0     | 26    | 0       | 25.1  | 38.0 | 12.9 | 0     |
| 7 | 2L    | 2R   | 0     | 30    | 0       | 38.0  | 43.0 | 5.0  | 0     |
|   |       |      |       |       |         |       |      |      |       |
|   |       |      |       |       |         |       |      |      |       |

|   | Start | Stop | Loads | Speed | Crossed | Start | End  | Feet  | T.Oil |
|---|-------|------|-------|-------|---------|-------|------|-------|-------|
| 1 | 2L    | 2R   | 0     | 30    | 0       | 43.0  | 25.0 | -18.0 | 0     |
| 2 | 10L   | 10R  | 1     | 26    | 21      | 25.0  | 21.4 | -3.6  | 1050  |
| 3 | 8L    | 8R   | 2     | 18    | 50      | 21.4  | 16.3 | -5.1  | 2500  |
| 4 | 7L    | 7R   | 2     | 18    | 54      | 16.3  | 11.2 | -5.1  | 2700  |
| 5 | 5L    | 5R   | 1     | 14    | 31      | 11.2  | 9.3  | -1.9  | 1550  |
| 6 | 2L    | 2R   | 0     | 10    | 0       | 9.3   | 0.0  | -9.3  | 0     |
|   |       |      |       |       |         |       |      |       |       |
|   |       |      |       |       |         |       |      |       |       |
|   |       |      |       |       |         |       |      |       |       |