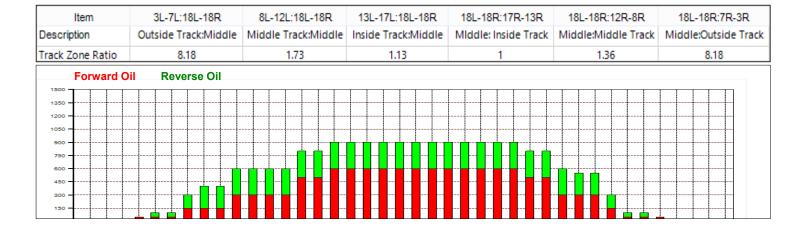

|   | Start | Stop | Loads | Speed | Crossed | Start | End  | Feet | T.Oil |
|---|-------|------|-------|-------|---------|-------|------|------|-------|
| 1 | 4L    | 4R   | 1     | 14    | 33      | 0.0   | 0.0  | 0.0  | 1650  |
| 2 | 7L    | 7R   | 2     | 14    | 54      | 0.0   | 3.9  | 3.9  | 2700  |
| 3 | 10L   | 8R   | 3     | 14    | 69      | 3.9   | 9.8  | 5.9  | 3450  |
| 4 | 14L   | 11R  | 4     | 18    | 64      | 9.8   | 20.0 | 10.2 | 3200  |
| 5 | 16L   | 13R  | 2     | 18    | 24      | 20.0  | 25.1 | 5.1  | 1200  |
| 6 | 2L    | 2R   | 0     | 26    | 0       | 25.1  | 38.0 | 12.9 | 0     |
| 7 | 2L    | 2R   | 0     | 30    | 0       | 38.0  | 43.0 | 5.0  | 0     |
|   |       |      |       |       |         |       |      |      |       |
|   |       |      |       |       |         |       |      |      |       |

|   | Start | Stop | Loads | Speed | Crossed | Start | End  | Feet  | T.Oil |
|---|-------|------|-------|-------|---------|-------|------|-------|-------|
| 1 | 2L    | 2R   | 0     | 30    | 0       | 43.0  | 25.0 | -18.0 | 0     |
| 2 | 10L   | 10R  | 1     | 26    | 21      | 25.0  | 21.4 | -3.6  | 1050  |
| 3 | 8L    | 8R   | 2     | 18    | 50      | 21.4  | 16.3 | -5.1  | 2500  |
| 4 | 7L    | 7R   | 2     | 18    | 54      | 16.3  | 11.2 | -5.1  | 2700  |
| 5 | 5L    | 5R   | 1     | 14    | 31      | 11.2  | 9.3  | -1.9  | 1550  |
| 6 | 2L    | 2R   | 0     | 10    | 0       | 9.3   | 0.0  | -9.3  | 0     |
|   |       |      |       |       |         |       |      |       |       |
|   |       |      |       |       |         |       |      |       |       |
|   |       |      |       |       |         |       |      |       |       |