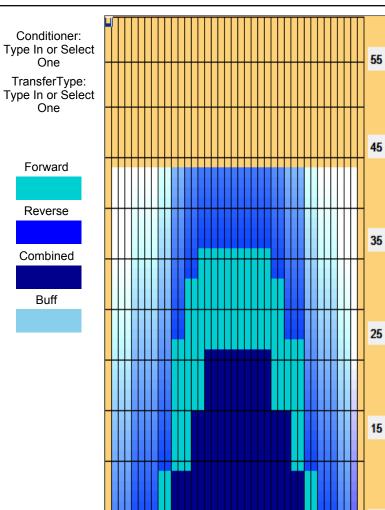

|   | Start | Stop | Loads | Speed | Crossed | Start | End  | Feet | T.Oil |
|---|-------|------|-------|-------|---------|-------|------|------|-------|
| 1 | 2L    | 3R   | 1     | 14    | 36      | 0.0   | 0.0  | 0.0  | 1800  |
| 2 | 5L    | 4R   | 1     | 14    | 32      | 0.0   | 1.9  | 1.9  | 1600  |
| 3 | 7L    | 7R   | 2     | 18    | 54      | 1.9   | 7.0  | 5.1  | 2700  |
| 4 | 9L    | 8R   | 3     | 18    | 72      | 7.0   | 14.6 | 7.6  | 3600  |
| 5 | 11L   | 10R  | 4     | 22    | 80      | 14.6  | 27.0 | 12.4 | 4000  |
| 6 | 13L   | 13R  | 2     | 22    | 30      | 27.0  | 33.2 | 6.2  | 1500  |
| 7 | 15L   | 15R  | 1     | 22    | 11      | 33.2  | 36.3 | 3.1  | 550   |
| 8 | 2L    | 2R   | 0     | 30    | 0       | 36.3  | 44.0 | 7.7  | 0     |
|   |       |      |       |       |         |       |      |      |       |
|   |       |      |       |       |         |       |      |      |       |

|   | Start | Stop | Loads | Speed | Crossed | Start | End  | Feet  | T.Oil |
|---|-------|------|-------|-------|---------|-------|------|-------|-------|
| 1 | 2L    | 2R   | 0     | 30    | 0       | 44.0  | 26.0 | -18.0 | 0     |
| 2 | 16L   | 15R  | 2     | 22    | 20      | 26.0  | 19.8 | -6.2  | 1000  |
| 3 | 14L   | 12R  | 2     | 22    | 30      | 19.8  | 13.6 | -6.2  | 1500  |
| 4 | 11L   | 10R  | 2     | 18    | 40      | 13.6  | 8.5  | -5.1  | 2000  |
| 5 | 5L    | 5R   | 1     | 18    | 31      | 8.5   | 6.0  | -2.5  | 1550  |
| 6 | 2L    | 2R   | 0     | 10    | 0       | 6.0   | 0.0  | -6.0  | 0     |
|   |       |      |       |       |         |       |      |       |       |
|   |       |      |       |       |         |       |      |       |       |
|   |       |      |       |       |         |       |      |       |       |