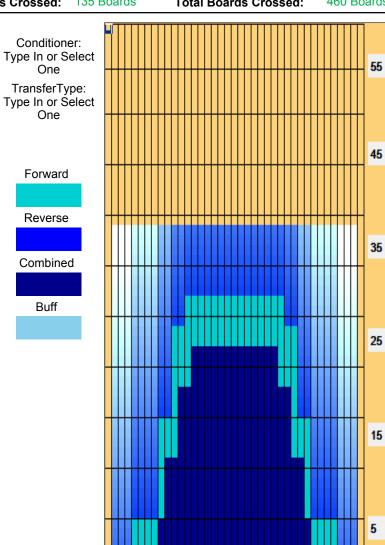

## 2023年ウォーカーGパターン23ml-588-39ft

Oil Pattern Distance: 39 Feet **Reverse Brush Drop:** 39 Feet Oil Per Board: 50 uL 6.75 mL **Forward Oil Total:** 16.25 mL **Reverse Oil Total: Volume Oil Total:** 23 mL Forward Boards Crossed: 325 Boards 460 Boards Reverse Boards Crossed: 135 Boards **Total Boards Crossed:** 