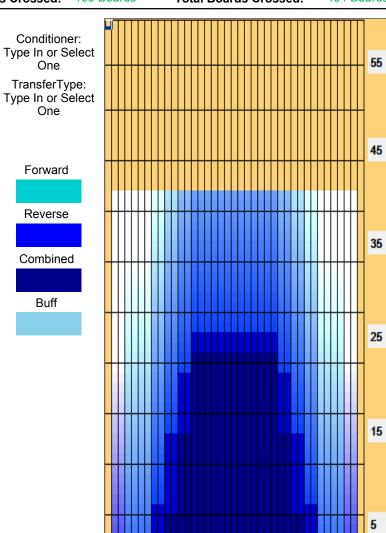

## 2023年ウォーカーSパターン202ml-1667-42ft

Oil Pattern Distance: 42 Feet **Reverse Brush Drop:** 42 Feet Oil Per Board: 50 uL **Forward Oil Total:** 12.2 mL **Reverse Oil Total:** 8 mL **Volume Oil Total:** 20.2 mL 404 Boards Forward Boards Crossed: 244 Boards Reverse Boards Crossed: 160 Boards **Total Boards Crossed:** 